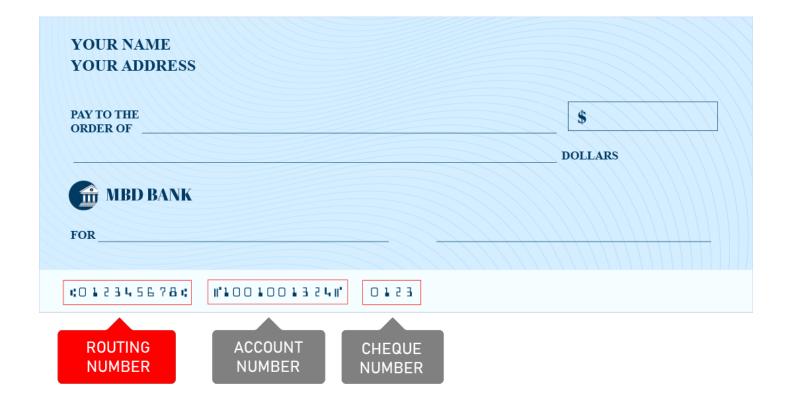

## Where is a 091205089 Routing Number on a Check

You will see the 091205089 routing number printed in the bottom left corner of the check. 091205089 Routing Number is a 9-digits code that you will see just before the account number on the check.

**Note:** This is not an actual check, the picture shown is just for illustration purposes.