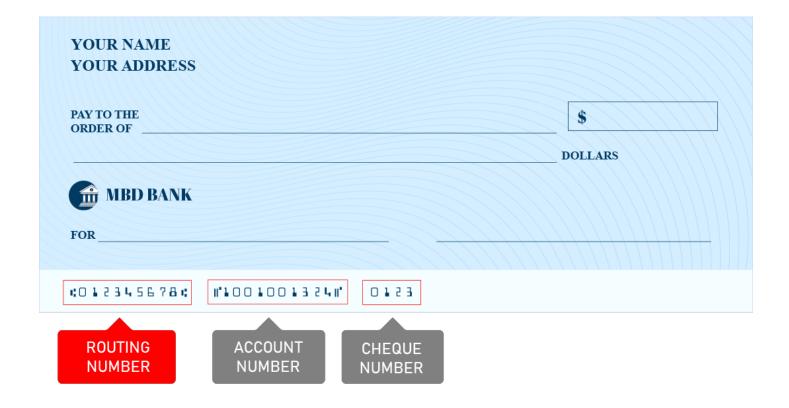

## Where is a 101189121 Routing Number on a Check

You will see the 101189121 routing number printed in the bottom left corner of the check.

101189121 Routing Number is a 9-digits code that you will see just before the account number on the check.

**Note:** This is not an actual check, the picture shown is just for illustration purposes.