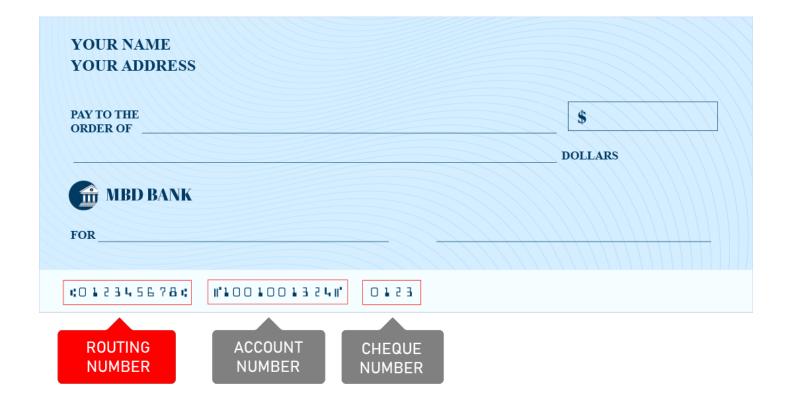

## Where is a 103101291 Routing Number on a Check

You will see the 103101291 routing number printed in the bottom left corner of the check. 103101291 Routing Number is a 9-digits code that you will see just before the account number on the check.

**Note:** This is not an actual check, the picture shown is just for illustration purposes.