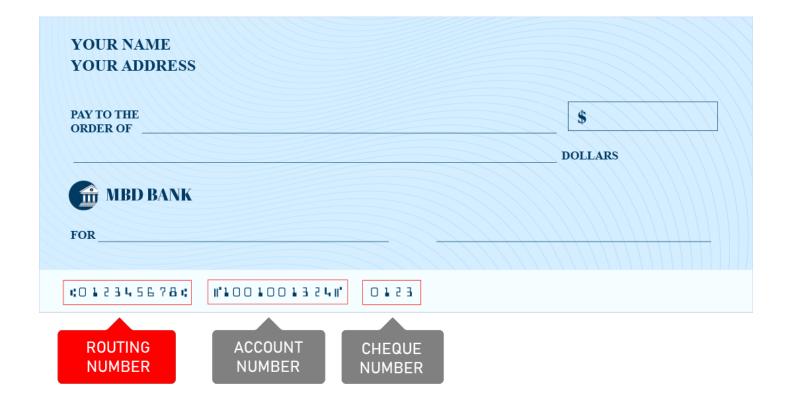

## Where is a 121108441 Routing Number on a Check

You will see the 121108441 routing number printed in the bottom left corner of the check. 121108441 Routing Number is a 9-digits code that you will see just before the account number on the check.

**Note:** This is not an actual check, the picture shown is just for illustration purposes.