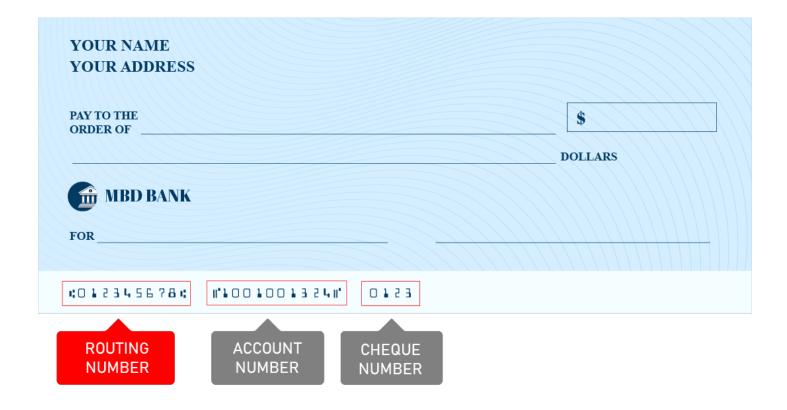

## Where is a 122402298 Routing Number on a Check

You will see the 122402298 routing number printed in the bottom left corner of the check. 122402298 Routing Number is a 9-digits code that you will see just before the account number on the check.

**Note:** This is not an actual check, the picture shown is just for illustration purposes.