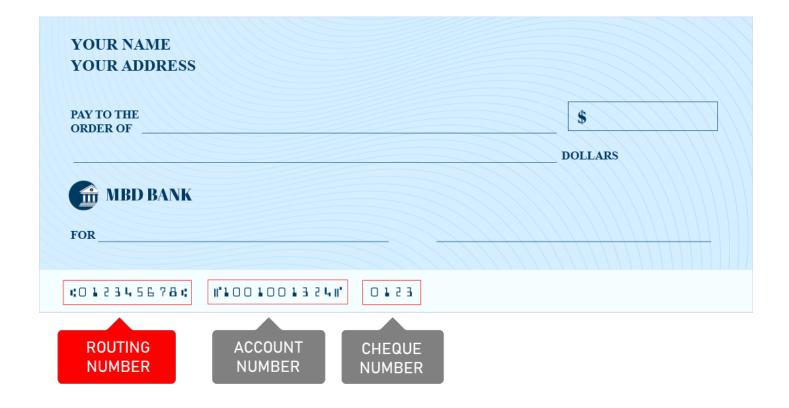

## Where is a 304083260 Routing Number on a Check

You will see the 304083260 routing number printed in the bottom left corner of the check. 304083260 Routing Number is a 9-digits code that you will see just before the account number on the check.

**Note:** This is not an actual check, the picture shown is just for illustration purposes.