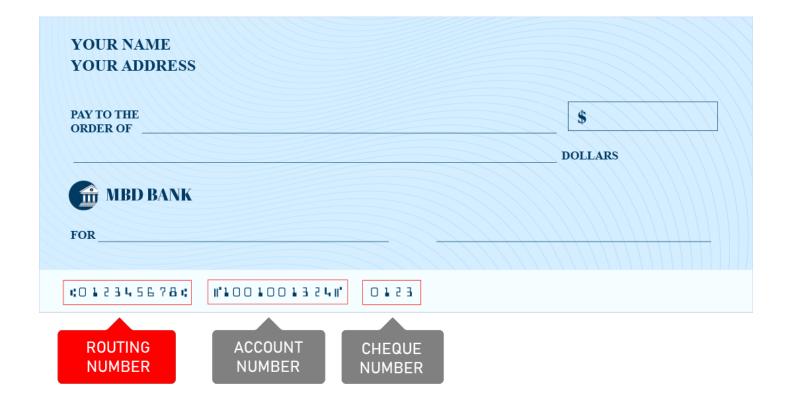

## Where is a 321170842 Routing Number on a Check

You will see the 321170842 routing number printed in the bottom left corner of the check. 321170842 Routing Number is a 9-digits code that you will see just before the account number on the check.

**Note:** This is not an actual check, the picture shown is just for illustration purposes.